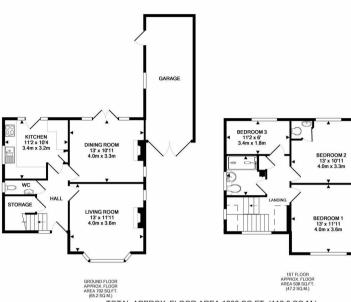

Keith Ashton

Westbury Drive, Brentwood

TOTAL APPROX. FLOOR AREA 1209 SQ.FT. (112.3 SQ.M.) THIS PLAN IS FOR ROOM IDENTIFICATION ONLY, AND ITS ACCURACY IS NOT GUARANTEED. www.epcsinessex.co.uk Made with Metropix @2019